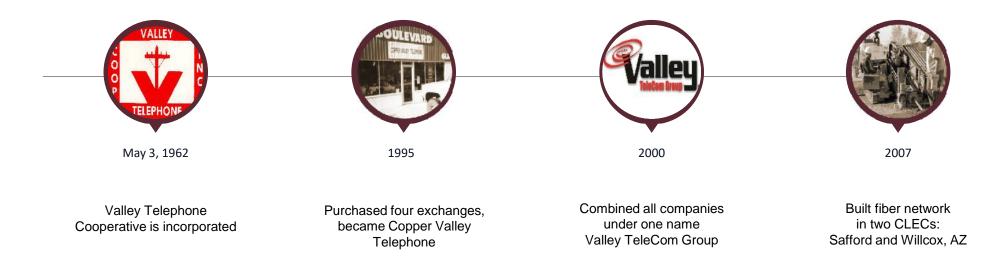

🕐 800.421.5711 | vtc.net | f 🛩 🛗

## A Little About Valley



## Valley's Service Territory

- Southeast AZ & Southwest NM
- 10,467 sq. miles
- Current Members:
- 7,000 Internet
- 3,000 Phone



# Valley Territory & Offices

#### • 13 ILECS ExchangestVer

- 4 CLECS Exchanges
  - Safford
  - Willcox
  - Tombstone
  - Thatcher
- 4 Offices
  - Animas, NM
  - Clifton, AZ
  - Safford, AZ
  - Willcox, AZ (Headquarters)



RESERVATION



#### Valley's Long Haul Fiber Map – 300.41 miles



### Valley's Total Fiber Map – 1738 miles

## **2021 Thatcher Project**

- \$9M investment
- 62,861 feet installed/48 miles
- 1722 Households/Presign-ups





## School & Education Support

- Proactively placed fiber to 17 Schools in the past 5 years
- Donated \$10,000 to each school purchase equipment to facilitate learning at home in 2020
  - (10 accepted the offer)
-