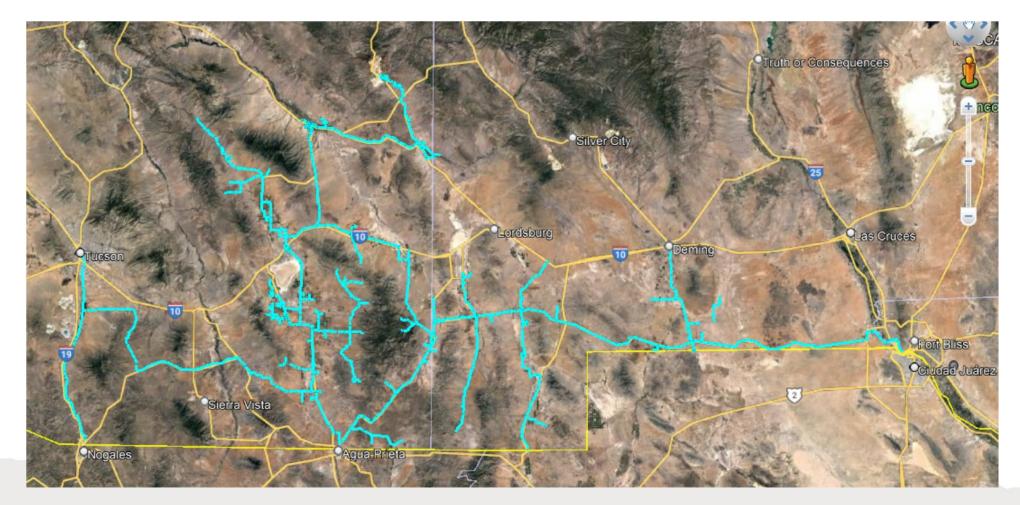

### Valley's Total Fiber Map – 1738 miles

#### Valley's Long Haul Fiber Map – 300.41 miles