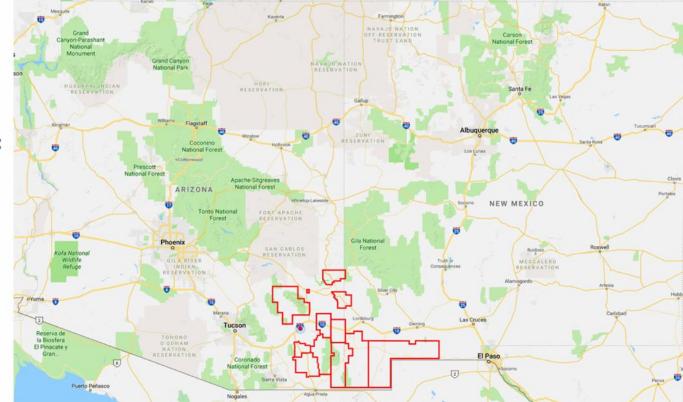

## Valley's Service Territory

- Southeast AZ & Southwest NM
- 10,467 sq. miles
- Current Members:
- 7,000 Internet
- 3,000 Phone

# Valley Territory & Offices