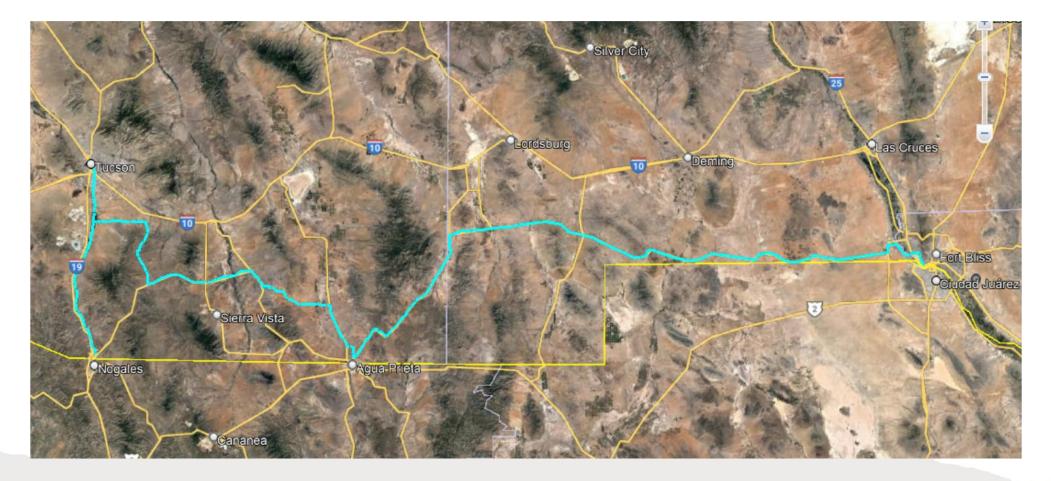

#### Valley's Long Haul Fiber Map – 300.41 miles

### Valley's Total Fiber Map – 1738 miles