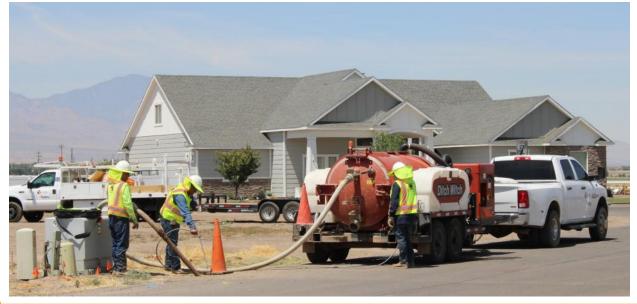

## **2021 Thatcher Project**

- \$9M investment
- 62,861 feet installed/48 miles
- 1722 Households/Presign-ups