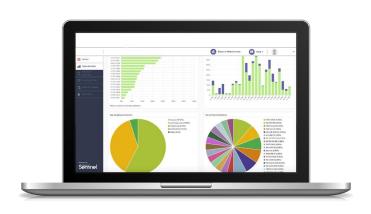

## Sentinel® Reporting & Analytics

#### **EXAMPLES OF DATA PROVIDED:**

- Utilization rates per group or program.
- Number of hours spent online doing homework.
- Detailed overview of allowed and blocked sites.
- Top 20 allowed and top 20 denied sites.
- Average data use by hour of the day.