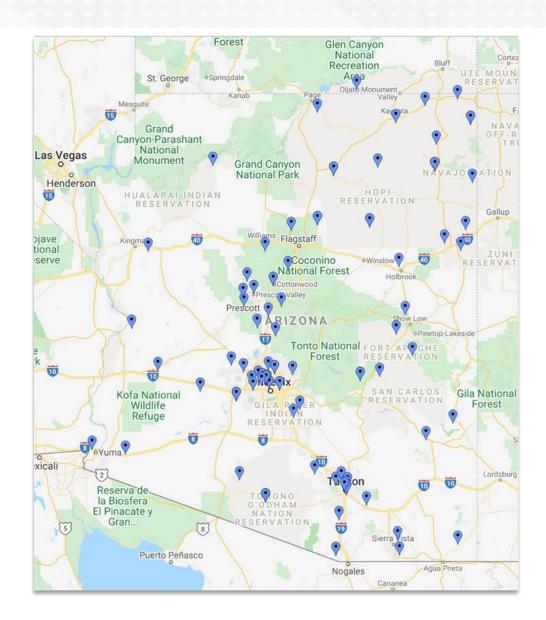

### Kajeet in Arizona

### **98 Total Deployments**

- 47 Public School Districts (multiple deployments in each district)
- 5 Library / Higher Ed / Non-Profit
- 21 Native American / Tribal
- 12 Independent, Charter, Private
- Plus 25 SmartBus Wi-Fi Deployments