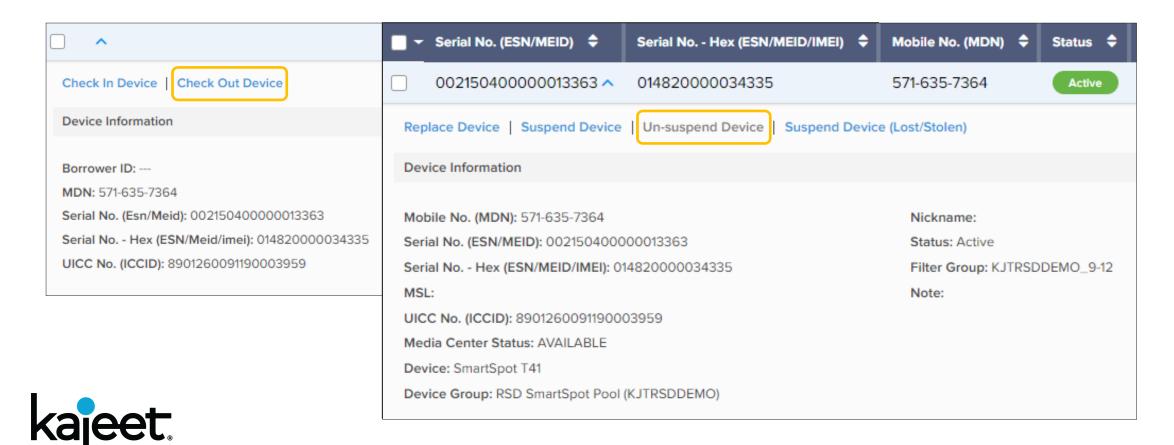

### Check In/Out & Service Suspension

Integrated device and data service management