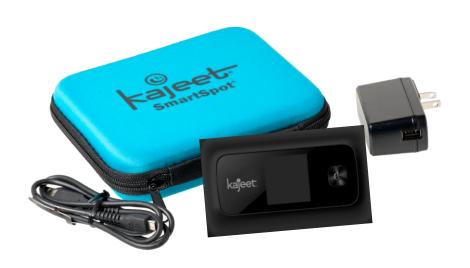

# Education & Library Programs

The Kajeet SmartSpot is a filtered Wi-Fi hotspot connecting students anytime, anywhere. This portable hotspot connects any mobile device to safe and educational Internet.

- Close the Homework Gap in your school or district.
- Work directly with Kajeet to choose the network(s) with the best coverage for you.
- Includes carry case, charger, and Quick Start Guide.
- Arrive fully assembled, kitted, and network activated.
- Available on Six North American wireless networks

#### Kajeet SmartSpot (V400 or O55)

- SmartSpot Protective Case
- SIM-Card Insertion
- Provisioning & Activation
- Instruction Card
- AC Power Adapter
- Full Kitting, Ready-to-Distribute
- One Year Kajeet Warranty