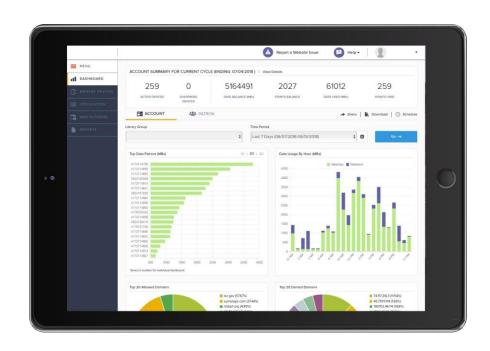

## Sentinel® Reporting & Analytics

#### **EXAMPLES OF DATA PROVIDED:**

- Utilization rates per group or program.
- Number of hours spent online doing homework.
- Detailed overview of allowed and blocked sites.
- Top 20 allowed and top 20 denied sites.
- Average data use by hour of the day.