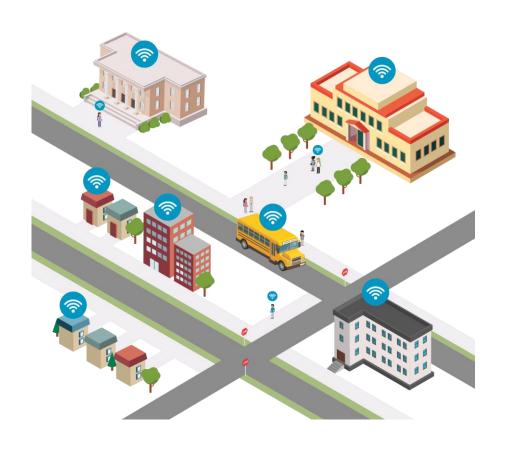

### Community Wi-Fi Hotspots

### **CREATING COMMUNITY WI-FI HOTSPOTS**

- Amid school closures, buses are repurposing their Wi-Fi equipped buses to create Wi-Fi hotspots in the community.
- The buses are deployed to neighborhoods or to locations already being used by the district to distribute meals and other essential resources to families.

### Community Wi-Fi Connectivity

Provide connectivity in the community in conjunction with other student and family services.

Community outreach and engagement (Temporary)

- Local events
- Fairs/festivals
- COVID testing sites

#### **Fixed Locations:**

- High density living communities
- Rural Locations
- Community Centers
- Housing authorities
- Senior living centers