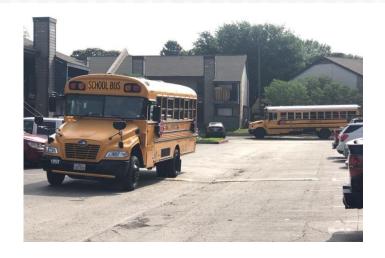

### **CREATING COMMUNITY WI-FI HOTSPOTS**

- Amid school closures, buses are repurposing their Wi-Fi equipped buses to create Wi-Fi hotspots in the community.
- The buses are deployed to neighborhoods or to locations already being used by the district to distribute meals and other essential resources to families.