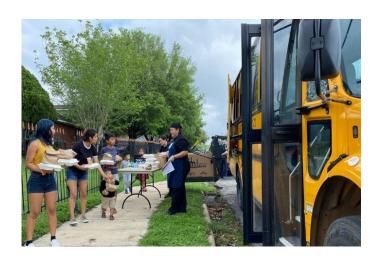

### **CREATING COMMUNITY WI-FI HOTSPOTS**

- Amid school closures, buses are repurposing their Wi-Fi equipped buses to create Wi-Fi hotspots in the community.
- The buses are deployed to neighborhoods or to locations already being used by the district to distribute meals and other essential resources to families.

### Community Wi-Fi Connectivity

Provide connectivity in the community in conjunction with other student and family services.

Community outreach and engagement (Temporary)

- Local events
- Fairs/festivals
- COVID testing sites