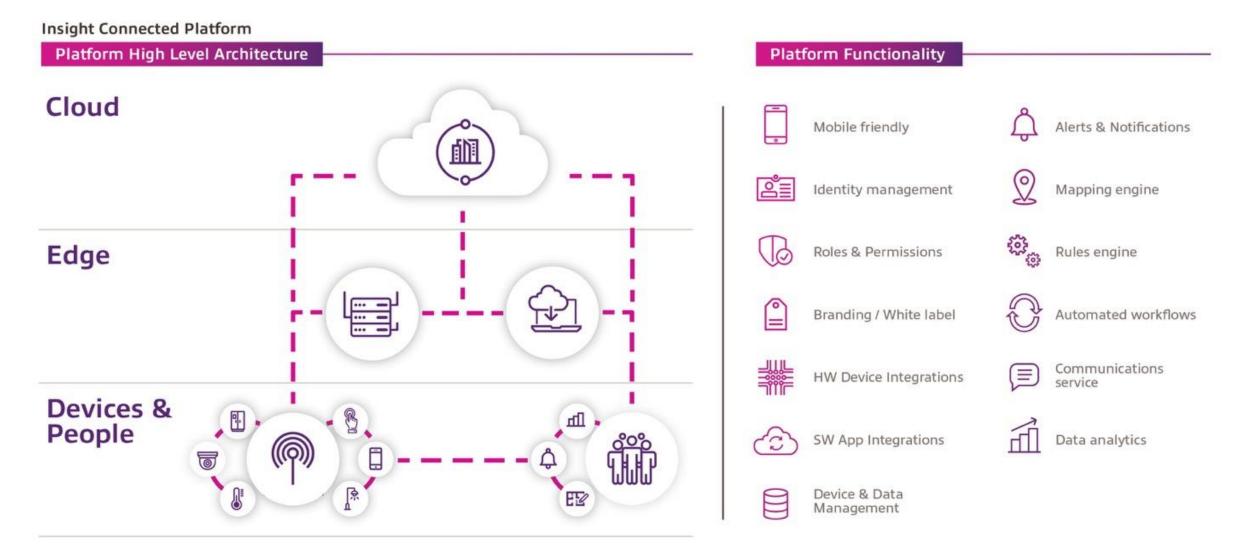

## **Insight Connected Platform**

Visualizes and triggers workflows from any IoT data source

Empowers real time, persona based, operational control through a single pane of glass

Utilizes cloud AI models deployed to the edge for true business insights

### Connected Platform for Detection & Prevention Ecosystem Integration & Management Examples