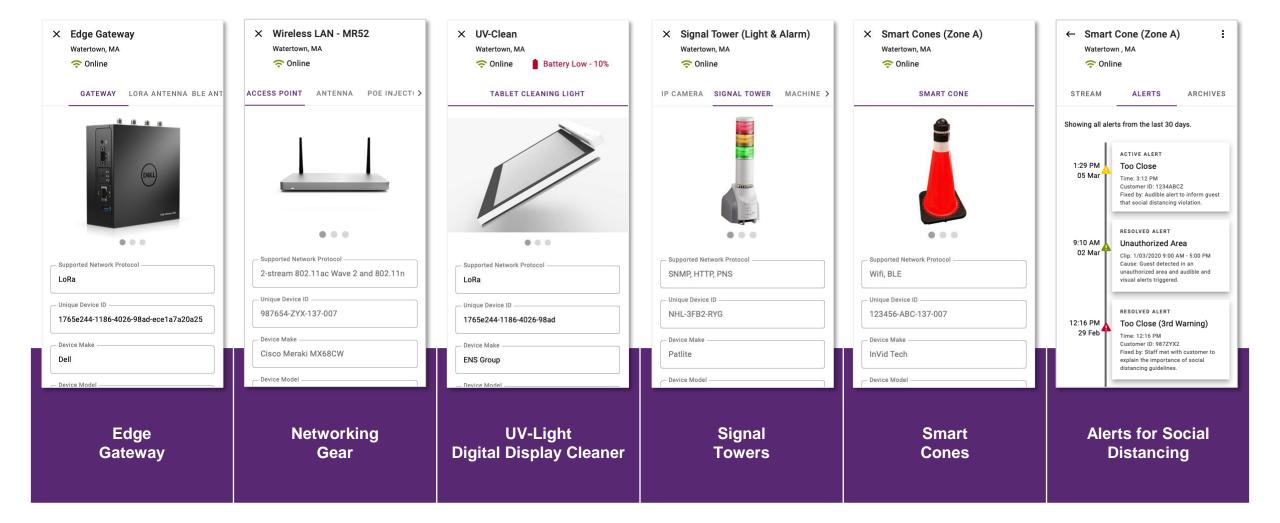

#### Solution

Insight's Connected Platform helps rapidly evaluate, deploy, test and manage new technology across our ecosystem of 3,500 partner products and solutions such as temp sensing cameras, connected soap dispensers, networking equipment, Citizen Care Pods for onsite screening, virus testing and more.

### Proposed Solutions ...for all public & corporate spaces

Conceptual

- Integrate cameras and non-contact thermometers to take temperatures of people entering the park
- Integrate smart GOJO soap and hand hygiene dispensers throughout the park
- Integrate smart cones for monitoring lines and social distancing of families and staff
- Integrate portable virus testing centers
- Gateway device for edge compute
- Appropriate alerts to employees & guests
- Data driven reporting to stakeholders
  monitoring overall trends & results