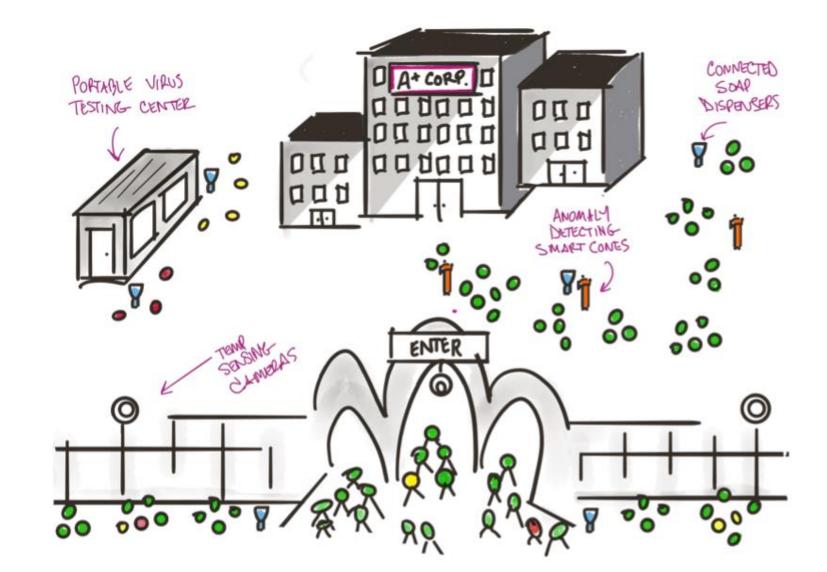

### Proposed Solutions ...for all public & corporate spaces

Conceptual

- Integrate cameras and non-contact thermometers to take temperatures of people entering the park
- Integrate smart GOJO soap and hand hygiene dispensers throughout the park
- Integrate smart cones for monitoring lines and social distancing of families and staff
- Integrate portable virus testing centers
- Gateway device for edge compute
- Appropriate alerts to employees & guests
- Data driven reporting to stakeholders
  monitoring overall trends & results