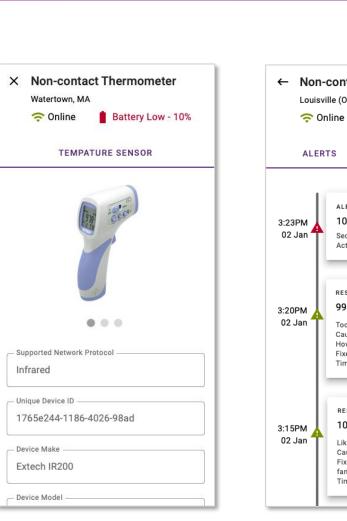

rts, stadiums, parks and all public spaces, so people can get back to work (or more importantly fun) while also feeling safe?

#### Solution

Insight's Connected Platform helps rapidly evaluate, deploy, test and manage new technology across our ecosystem of 3,500 partner products and solutions such as temp sensing cameras, connected soap dispensers, networking equipment, Citizen Care Pods for onsite screening, virus testing and more.



## **Insight Connected Platform**

Visualizes and triggers workflows from any IoT data source

Empowers real time, persona based, operational control through a single pane of glass

Utilizes cloud AI models deployed to the edge for true business insights



### Connected Platform for Detection & Prevention Ecosystem Integration & Management Examples











#### Connected Platform App Temperature Screening Use Case

### Proposed Solutions ...for all public & corporate spaces

Conceptual

- Integrate cameras and non-contact thermometers to take temperatures of people entering the park
- Integrate smart GOJO soap and hand hygiene dispensers throughout the park
- Integrate smart cones for monitoring lines and social distancing of families and staff
- Integrate portable virus testing centers
- Gateway device for edge compute
- Appropriate alerts to employees & guests
- Data driven reporting to stakeholders
  monitoring overall trends & results



## Secure, scalable & flexible



부하 Insight Digital Innovation

# Appendix

Phase 1 Engagement: Activities & Outcomes Additional Use Cases: Sensors and Outcomes

| Modular