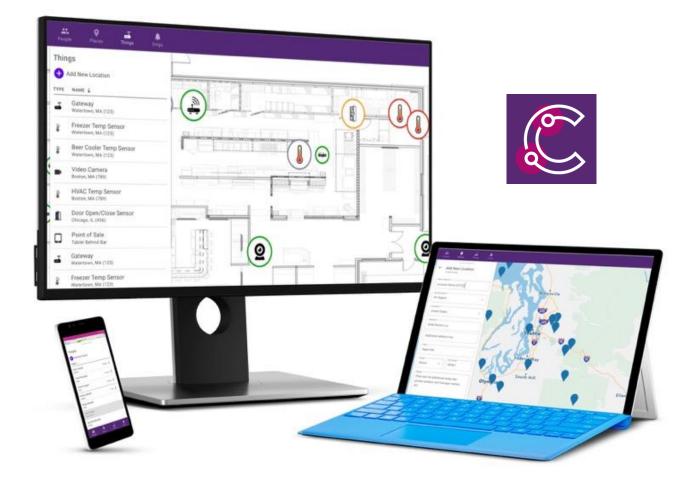

## **Insight Connected Platform**

Visualizes and triggers workflows from any IoT data source

Empowers real time, persona based, operational control through a single pane of glass

Utilizes cloud AI models deployed to the edge for true business insights

### Connected Platform for Detection & Prevention Ecosystem Integration & Management Examples