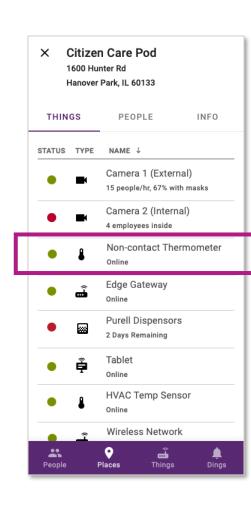

irports, stadiums, parks and all public spaces, so people can get back to work (or more importantly fun) while also feeling safe?

#### Solution

Insight's Connected Platform helps rapidly evaluate, deploy, test and manage new technology across our ecosystem of 3,500 partner products and solutions such as temp sensing cameras, connected soap dispensers, networking equipment, Citizen Care Pods for onsite screening, virus testing and more.



## **Insight Connected Platform**

Visualizes and triggers workflows from any IoT data source

Empowers real time, persona based, operational control through a single pane of glass

Utilizes cloud AI models deployed to the edge for true business insights



### Connected Platform for Detection & Prevention Ecosystem Integration & Management Examples











#### Connected Platform App Temperature Screening Use Case

### Proposed Solutions ...for all public & corporate spaces

Conceptual

- Integrate cameras and non-contact thermometers to take temperatures of people entering the park
- Integrate smart GOJO soap and hand hygiene dispensers throughout the park
- Integrate smart cones for monitoring lines and social distancing of families and staff
- Integrate portable virus testing centers
- Gateway device for edge compute
- Appropriate alerts to employees & guests
- Data driven reporting to stakeholders
  monitoring overall trends & results



## Secure, scalable & flexible



부하 Insight Digital Innovation

# Appendix

Phase 1 Engagement: Activities & Outcomes Additional Use Cases: Sensors and Outcomes

| Modular