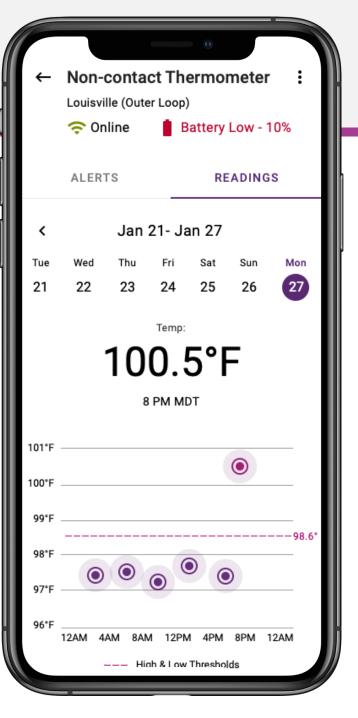

ports, stadiums, parks and all public spaces, so people can get back to work (or more importantly fun) while also feeling safe?

#### Solution

Insight's Connected Platform helps rapidly evaluate, deploy, test and manage new technology across our ecosystem of 3,500 partner products and solutions such as temp sensing cameras, connected soap dispensers, networking equipment, Citizen Care Pods for onsite screening, virus testing and more.



## **Insight Connected Platform**

Visualizes and triggers workflows from any IoT data source

Empowers real time, persona based, operational control through a single pane of glass

Utilizes cloud AI models deployed to the edge for true business insights



### Connected Platform for Detection & Prevention Ecosystem Integration & Management Examples











#### Connected Platform App Temperature Screening Use Case

### Proposed Solutions ...for all public & corporate spaces

Conceptual

- Integrate cameras and non-contact thermometers to take temperatures of people entering the park
- Integrate smart GOJO soap and hand hygiene dispensers throughout the park
- Integrate smart cones for monitoring lines and social distancing of families and staff
- Integrate portable virus testing centers
- Gateway device for edge compute
- Appropriate alerts to employees & guests
- Data driven reporting to stakeholders
  monitoring overall trends & results



## Secure, scalable & flexible



부하 Insight Digital Innovation

# Appendix

Phase 1 Engagement: Activities & Outcomes Additional Use Cases: Sensors and Outcomes

| Modular